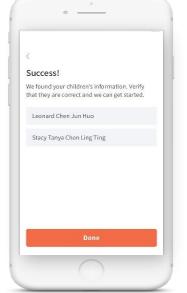

## Step 3 - One-Time On-boarding

1. Tap on "Log in with SingPass"

2. Log in with your SingPass (2FA)

3. Tap on "Retrieve" to retrieve your child(ren)'s information

5. You should see your child(ren)'s school announcements and activities (if any)

4. Tap on "Done" to complete on-boarding