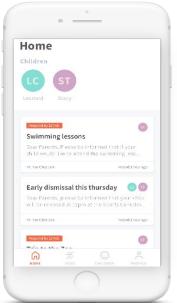

## Step 3 - One-Time On-boarding

1. Tap on "Log in with SingPass"

2. Log in with your SingPass (2FA)

3. Tap on "Retrieve" to retrieve your child(ren)'s information

5. You should see your child(ren)'s school announcements and activities (if any)