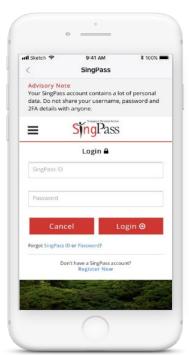

## Step 3 - One-Time On-boarding

1. Tap on "Log in with SingPass"

2. Log in with your SingPass (2FA)

3. Tap on "Retrieve" to retrieve your child(ren)'s information

5. You should see your child(ren)'s school announcements and activities (if any)