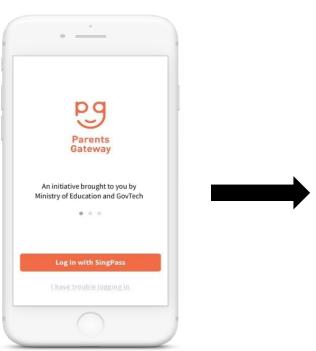

## Step 3 - One-Time On-boarding

1. Tap on "Log in with SingPass"

2. Log in with your SingPass (2FA)

3. Tap on "Retrieve" to retrieve your child(ren)'s information

5. You should see your child(ren)'s school announcements and activities (if any)